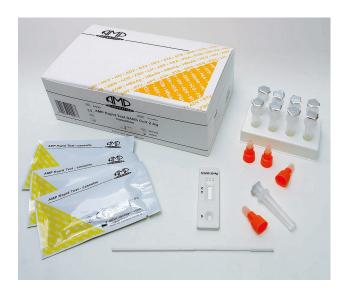

AMP Rapid Test SARS-CoV-2 Ag cassettes are packed individually in sealed pouches and are available in 2 different kit sizes of 10 or 25 cassettes. Sterile swabs for collection of nasopharyngeal samples, as well as buffer and tubes for sample extraction are included in the kits.

<u>Kit composition:</u> Test cassettes, sterile swabs, extraction buffer, extraction tubes, dropper tips, tube holde.